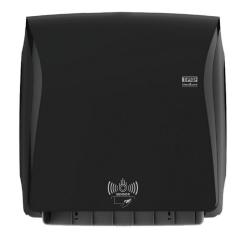

# **TECHNICAL DATA SHEET**

Product name: SENSOR PAPER TOWEL ROLL DISPENSER - P10

Item number: TTC 408983

### **Product data**

Height: 304 mm
Width: 304 mm
Depth: 210 mm
Net weight: 2,3 kg
Main material: PP
Colour: Black

### **Characteristics**

- Elegant design
- Super compact, ideal for all types of spaces
- Touch-free operation with "Touchfree" sensor
- Less paper consumption compared to folded paper towels
- Fast and easy filling
- LED warning for paper shortage
- LED warning for low battery
- Dispenser works on sensor or auto mode
- Works with batteries or with a power adapter
- Simple assembly
- Operating quietly
- Adjustable paper length
- Adjustable time delay between paper outputs
- Lockable
- With Smart Vision app you have complete control
- 4 LR20 mono D batteries are included