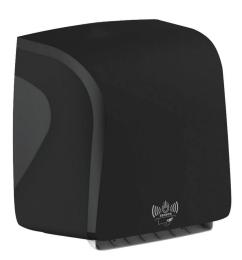

# **TECHNICAL DATA SHEET**

Product name: SENSOR PAPER TOWEL ROLL DISPENSER - P10

Item number: TTC 408983

### **Product data**

Height: 304 mm
Width: 304 mm
Depth: 210 mm
Net weight: 2,3 kg
Main material: PP
Colour: Black

### **Characteristics**

- Elegant design
- Super compact, ideal for all types of spaces
- Touch-free operation with "Touchfree" sensor
- Less paper consumption compared to folded paper towels
- Fast and easy filling
- LED warning for paper shortage
- LED warning for low battery
- Dispenser works on sensor or auto mode
- Works with batteries or with a power adapter
- Simple assembly
- Operating quietly
- Adjustable paper length
- Adjustable time delay between paper outputs
- Lockable
- With Smart Vision app you have complete control
- 4 LR20 mono D batteries are included